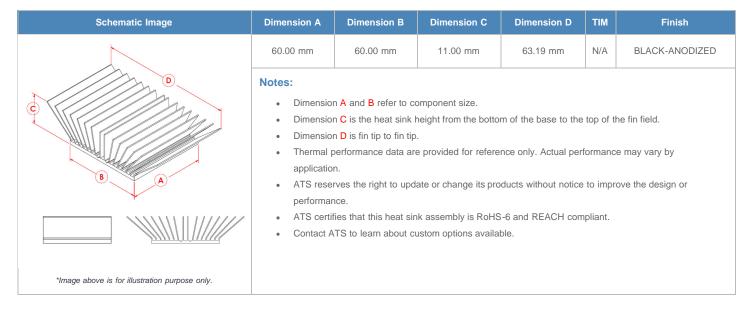

**

| AIR VELOCITY       |               | @200 LFM<br>1.0 M/S | @300 LFM<br>1.5 M/S | @400 LFM<br>2.0 M/S | @500 LFM<br>2.5 M/S | @600 LFM<br>3.0 M/S | @700 LFM<br>3.5 M/S | @800 LFM<br>4.0 M/S |
|--------------------|---------------|---------------------|---------------------|---------------------|---------------------|---------------------|---------------------|---------------------|
| THERMAL RESISTANCE | Unducted Flow | 5.14 °C/W           | 2.8 °C/W            | 1.9 °C/W            | 1.5 °C/W            | 1.3 °C/W            | 1.1 °C/W            | 1 °C/W              |
|                    | Ducted Flow   | 1.3                 | 1                   | 0.9                 | 0.8                 | 0.7                 | 0.7                 | 0.6                 |

## **Product Detail**